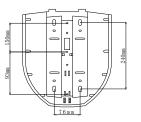

#### HANGING HOLE

#### NAIL FOR MOUNT

### **INSTALLATION**

- 1 Screw off the screw caps at the bottom, remove the bracket from the speaker box and fix it on the wall; Combine the speaker box with the bracket and screw down using screw caps;
- 2 Connect audio broadcasting wire to the terminals according to the table below;