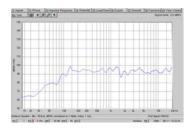

## FREQ. RESPONSE

(dB SPL, 1W, 1m)

#### **DISTORTION**

(THD< 3% 1W, 1m, 100Hz-10kHz)