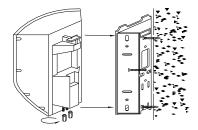

#### HANGING HOLE

#### NAIL FOR MOUNT

### **INSTALLATION**

- 1 Screw off the screw caps at the bottom, remove the bracket from the speaker box and fix it on the wall; Combine the speaker box with the bracket and screw down using screw caps;
- 2 Connect audio broadcasting wire to the terminals according to the table below;