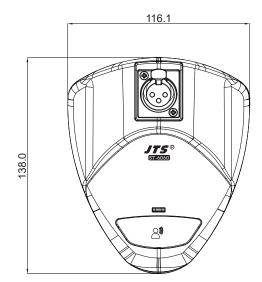

-|
|     |     | Mom. OFF:push-to-mute                     |
|     |     | Mom. ON:push-to-talk                      |
|     |     | Push ON/OFF:Mic is active when powered on |
|     |     | Push ON/OFF:Mic is mute when powered on   |

Note:SW3/SW4 No Function

## **LED Indicator**

LED indicator shows the On/Off status . When the LED lights up, the microphone is ON to talk.

### **Specification**

Frequency Response...... 20 ~ 20,000Hz

Power Requirement..... Phantom power 12-48V

Current Consumption -Stand-by <4mA

Switches...... Push control: on/off

Function selection: push ON/OFF, push-to-mute, push-to-talk,

Low cut switch:150Hz / -10dB(±2dB)

Cable length:4M

Connector...... Input:3-pin female XLR

Output: Cable with 3-pin male XLR

Net Weight..... 1040 grams

# **Dimension** (mm)