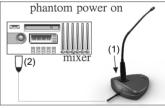

### Installation

- (1) Plug the microphone onto the input socket. (Figure 1)
- (2) Connect the cable to a mixer or amplifier. (Figure 1)

Note:Use a gooseneck microphone that has no LED indicator is recommended.

Figure 1