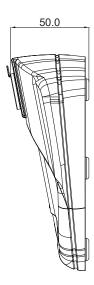

|     |     | Mom. OFF:push-to-mute                     |
|     |     | Mom. ON:push-to-talk                      |
|     |     | Push ON/OFF:Mic is active when powered on |
|     |     | Push ON/OFF:Mic is mute when powered on   |

Note:SW3/SW4 No Function

## **LED Indicator**

LED indicator shows the On/Off status . When the LED lights up, the microphone is ON to talk.

### **Specification**

Frequency Response...... 20 ~ 20,000Hz

Power Requirement..... Phantom power 12-48V

Current Consumption -Stand-by <4mA

Switches...... Push control: on/off

Function selection: push ON/OFF, push-to-mute, push-to-talk,

Low cut switch:150Hz / -10dB(±2dB)

Cable length:4M

Connector...... Input:3-pin female XLR

Output: Cable with 3-pin male XLR

Net Weight..... 1040 grams

# **Dimension** (mm)